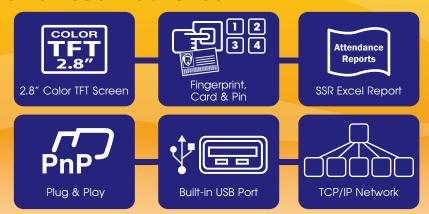

#### **Display**

• 2.8" TFT Screen

#### **User Capacity**

• 500 Fingerprints

#### **RFID Card Capacity**

• 500 Cards

#### **Identification Mode**

• Fingerprint, Card & PIN

#### **Communications**

• TCP/IP, USB Host