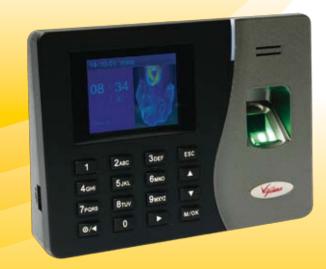

# **VT140**

# **Fingerprint Time Attendance Reader**

#### What is VT140

Vigilance VT140 is DIY fingerprint time and attendance reader enhanced with the user friendly features of highly accessible and mobility.

VT140 is special designed for small office usage. Transactions can be downloaded to computer via USB memory card for Self-Service-Recorder (SSR) reports.