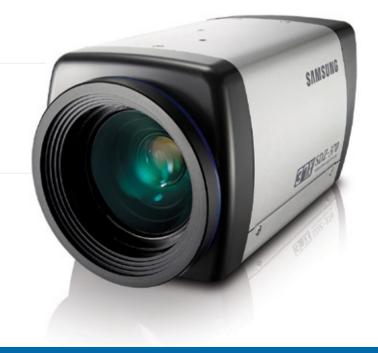

# Clearer Zoomed Images at Lowest Light Levels 37X Zoom, Sharp Detail

The SDZ-370 is equipped with a powerful 37X optical zoom lens and 12X digital zoom, offering a maximum combined zoom ratio of 444X. Embedded with the W-IV fourth generation DSP chip, this camera offers excellent imaging capacities, with a minimum low light level of 0.4Lux, 550TV lines resolution, and 3D noise reduction filtering to capture clear, stable images even at night down to 0.01Lux with sens-up.

### Highest Optical Zoom Ratio of 37X

With the industry leading 37X optical (3.5 ~ 129.5mm) auto focus zoom lens and the 12X digital zoom, the SDZ-370 can enlarge objects up to 444X.

37X