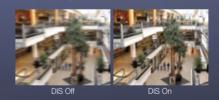

## Digital Image Stabilization, DIS

The SDZ-370 provides the DIS (Digital Image Stabilization) option that automatically adjusts the lens's focus if it is unduly influenced by the wind or an