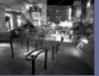

# Clearer Zoomed Images at Lowest Light Levels 37X Zoom, Sharp Detail

The SDZ-370 is equipped with a powerful 37X optical zoom lens and 12X digital zoom, offering a maximum combined zoom ratio of 444X. Embedded with the W-IV fourth generation DSP chip, this camera offers excellent imaging capacities, with a minimum low light level of 0.4Lux, 550TV lines resolution, and 3D noise reduction filtering to capture clear, stable images even at night down to 0.01Lux with sens-up.

### Excellent Ultra Low Light Night-Time Capabilities with 0.02Lux

powerful Sens-up feature to provide an excellent ultra low light performance of 0.001Lux. With our proprietary 3D noise-filtering SSNRII, this camera guarantees noise-free, crystal clear images