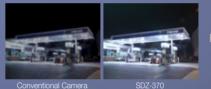

# Clearer Zoomed Images at Lowest Light Levels 37X Zoom, Sharp Detail

The SDZ-370 is equipped with a powerful 37X optical zoom lens and 12X digital zoom, offering a maximum combined zoom ratio of 444X. Embedded with the W-IV fourth generation DSP chip, this camera offers excellent imaging capacities, with a minimum low light level of 0.4Lux, 550TV lines resolution, and 3D noise reduction filtering to capture clear, stable images even at night down to 0.01Lux with sens-up.

### High 550TV lines Resolution Images Displaying True Color Rendition

The SDZ-370 provides a resolution of greater than 550TV lines in color and 680TV lines in black & white by utilizing a high-performance CCD image sensor and Samsung Techwin's high performance W-IV DSP chipset.