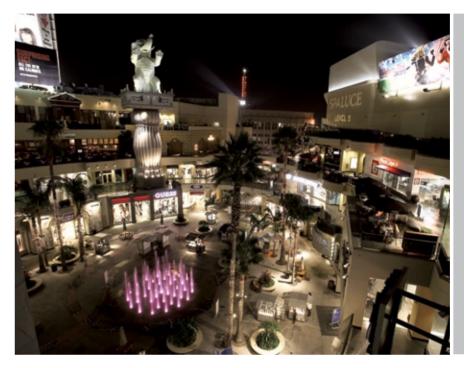

# Clearer Zoomed Images at Lowest Light Levels 37X Zoom, Sharp Detail

The SDZ-370 is equipped with a powerful 37X optical zoom lens and 12X digital zoom, offering a maximum combined zoom ratio of 444X. Embedded with the W-IV fourth generation DSP chip, this camera offers excellent imaging capacities, with a minimum low light level of 0.4Lux, 550TV lines resolution, and 3D noise reduction filtering to capture clear, stable images even at night down to 0.01Lux with sens-up.

### Highest Optical Zoom Ratio of 37X

With the industry leading 37X optical (3.5 ~ 129.5mm) auto focus zoom lens and the 12X digital zoom, the SDZ-370 can enlarge objects up to 444X.

37X